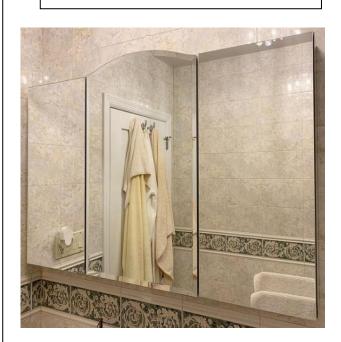

# **ARCHED MEDICINE CABINET**

MODEL#: IOA 7233/24-24-24-2

## JOANNA COLLECTION

### **FEATURES:**

- TWO 24X30" FLAT TOP LEFT
  AND RIGHT DOORS. ONE 24X33"
  ARCHED TOP CENTER DOOR. ALL
  FULLY MIRRORED.
- THREE ADJUSTABLE 3/8" THICK HIGH POLISHED GLASS SHELVES. BEHIND DOORS.
- INFINITELY ADJUSTABLE SHELVING WITH LOCKDOWN MECHANISM (NO HOLES IN CABINET).
- 165-DEGREE PROPRIETARY SOFT CLOSE HEAVY DUTY HINGES.
- LEFT DOOR HINGED ON THE RIGHT, CENTER AND RIGHT DOORS HINGED ON THE LEFT AS A STANDARD HINGE PATTERN.
- FULL GASKET BEHIND DOOR.
- HIGH RESOLUTION SILVER PLATE GLASS MIRRORS FRONT, BACK OF DOOR AND BACK WALL.
- BACK WALL MIRROR FULLY SEALED.
- PACKED IN FOUR WALL (FOLDED DOUBLE WALL) CORRUGATION.

# **MIRROR FINISHES:**

BEVELED EDGE

OVERALL SIZE DIMENSION: 72" WIDE X 33" HIGH X 6 5/8" DEEP

**ROUGH OPENING DIMENSION:** 71 3/8" WIDE X 29 3/8" HIGH X 5 1/2"

DEEP

**DOOR THICKNESS: 13/16"** 